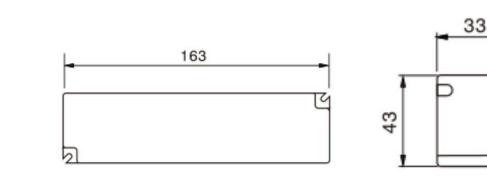

## Other Specifications

| Lifetime      | >30000hours@ta 40%                                 |
|---------------|----------------------------------------------------|
| MTBF          | 200,000 Hours Minimum at Full Load at 25°C Ambient |
| Case material | Plastic                                            |
| IP Grade      | IP67                                               |
| Size          | 163*43*33mm(L*W*H)                                 |
| Weight        | 380g/ pcs                                          |
| Packaging     | 50pcs/ CTN                                         |

#### Dimensions and Installation

Ideal Power Limited 14 Larks Way, Tree Beech Enterprise Park, Gunn, Barnstaple, Devon, England, EX32 7NZ. www.idealpower.co.uk | salessupport@idealpower.co.uk | +44 (0) 1733 309865