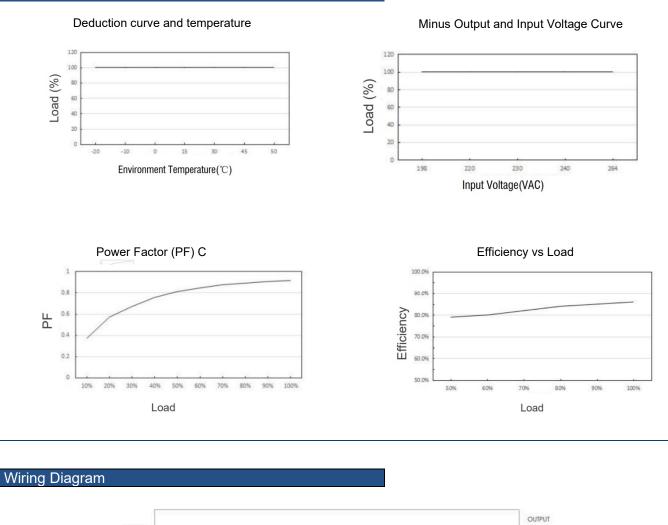

#### Curves

LED POWER SUPPLY

H05RN-F 2\*1.0mm2 VDE

SVT 18AWG\*2C 105°C 300V

Page 3 of 3